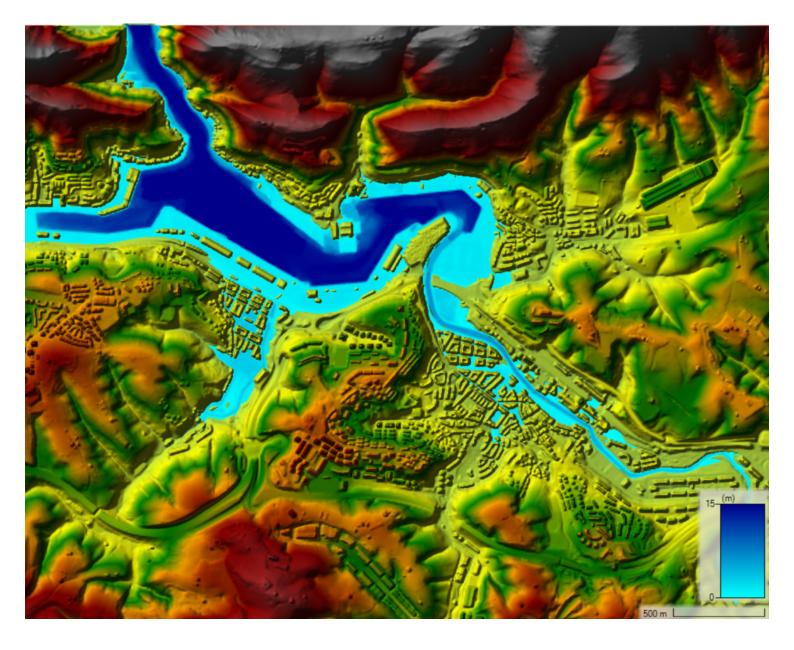

## DESIGN AND CONCEPTION OF CLIMATE PROJECTIONS WITH CONSORZIO LAMMA

Posted on 14/04/2024 by Naider

**Category:** News

Tags: Climate risk, mitigation and adaptation, Proyecciones climáticas, SCORE

Last week we had the pleasure of flying to Florence to work with our colleagues from Consorzio LaMMA within the framework of the European SCORE project. During the visit we discussed the design and conception of coastal and river flood models for the port of Pasaia and the Oiartzun River.

The idea we are working on is to understand the existing and future economic damage caused by flooding in line with climate projections, as well as to demonstrate the power of nature-based solutions to reduce flooding and therefore the economic damage caused in urban environments.